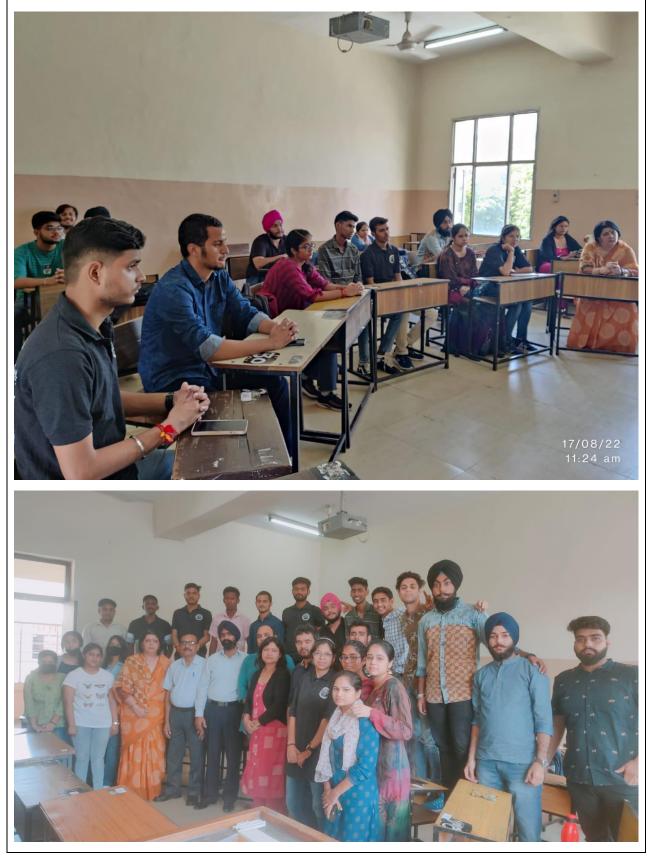

**Pictures (Attach Five Photos)** 

Attach Photocopy of two Certificates: NA

Signature:

Name: Dr Shobhika Mukul

(Convenor)