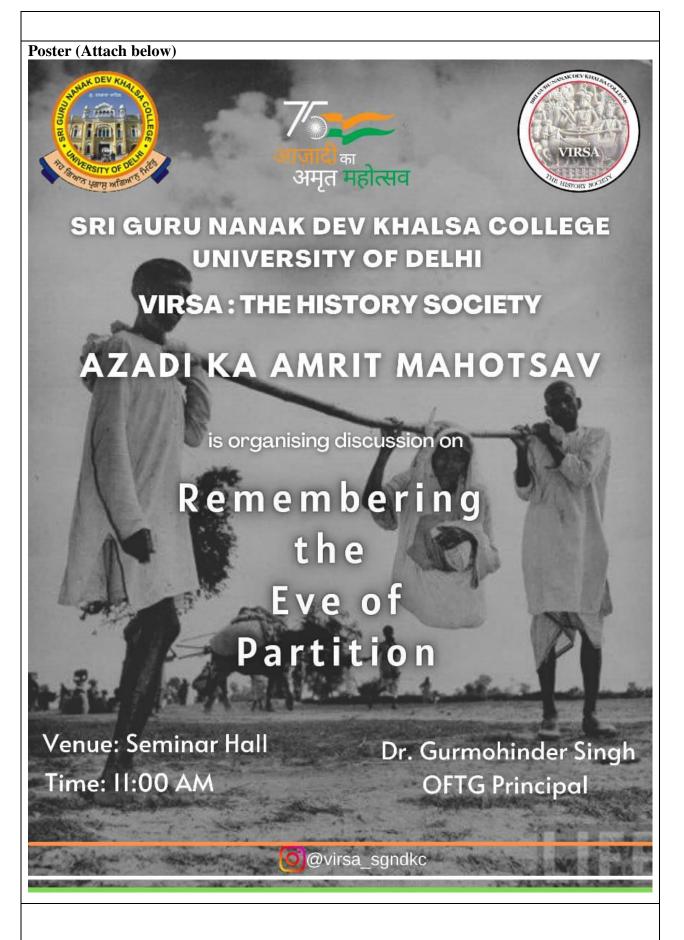

### **Post-Event Report**

| Event                       | Panel Discussion                                        |
|-----------------------------|---------------------------------------------------------|
| Торіс                       | Remembering the eve of Partition                        |
| Organizer                   | Virsa- The History Society                              |
| Date                        | 17 <sup>th</sup> August 2022                            |
| Time                        | 11am                                                    |
| Duration                    | 2 hrs                                                   |
| Place/Platform              | Sri Guru Nanak Dev Khalsa College                       |
| Number of Participants      | 29                                                      |
| Guest Speaker/Trainer       | Dr Baljeet Singh, Dr Pavel Tomar, Mr.<br>Abhinav Mishra |
| Welcome Speech              | Dr Shobhika Mukul                                       |
| Introduction to the Speaker | Dr Shobhika Mukul                                       |

Activities

Discussion by on Partition by Dr Baljeet Singh, Dr Pavel Tomar, Mr. Abhinav Mishra

Main Ideas

Partition not only has a religious angle but also needs to be analysed through the lens of class and caste.

Linguistic identity was also a determinant in partition.

Partition literature represents the horrors of partition particularly the suffering that the women had to go through.

| Vote of thanks |  |
|----------------|--|
|----------------|--|