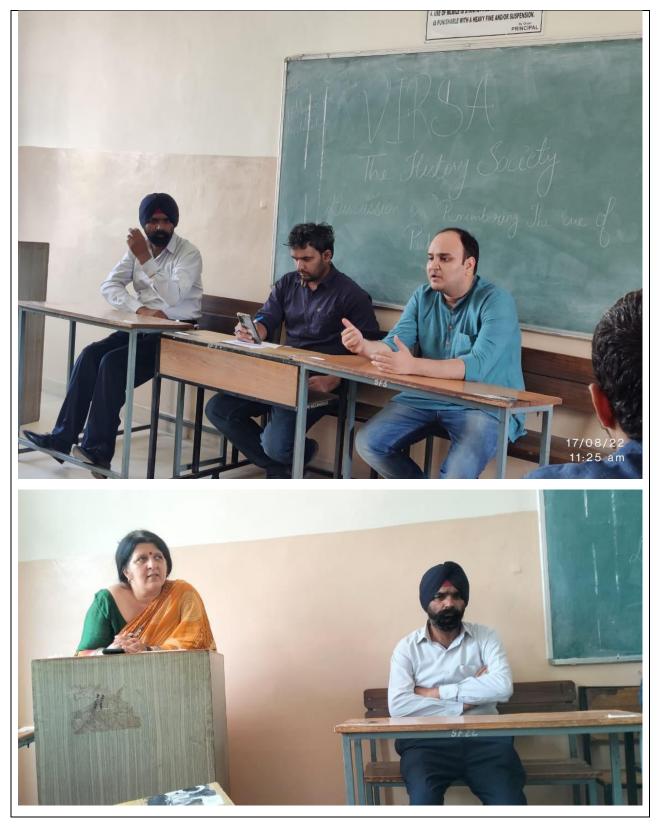

### **Post-Event Report**

| Event                       | Panel Discussion                                        |
|-----------------------------|---------------------------------------------------------|
| Торіс                       | Remembering the eve of Partition                        |
| Organizer                   | Virsa- The History Society                              |
| Date                        | 17 <sup>th</sup> August 2022                            |
| Time                        | 11am                                                    |
| Duration                    | 2 hrs                                                   |
| Place/Platform              | Sri Guru Nanak Dev Khalsa College                       |
| Number of Participants      | 29                                                      |
| Guest Speaker/Trainer       | Dr Baljeet Singh, Dr Pavel Tomar, Mr.<br>Abhinav Mishra |
| Welcome Speech              | Dr Shobhika Mukul                                       |
| Introduction to the Speaker | Dr Shobhika Mukul                                       |

Activities

Discussion by on Partition by Dr Baljeet Singh, Dr Pavel Tomar, Mr. Abhinav Mishra

Main Ideas

Partition not only has a religious angle but also needs to be analysed through the lens of class and caste.

Linguistic identity was also a determinant in partition.

Partition literature represents the horrors of partition particularly the suffering that the women had to go through.

| Vote of thanks |  |
|----------------|--|
|----------------|--|

Dr Shobhika Mukul

**Pictures (Attach Five Photos)** 

Attach Photocopy of two Certificates: NA

Signature:

Name: Dr Shobhika Mukul

(Convenor)